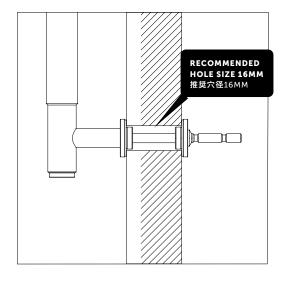

# PULL BAR / DOUBLE-SIDED CLOSET / DOUBLE-SIDED

#### **INSTRUCTION MANUAL**



# EN: MINIMUM/MAXIMUM DOOR THICKNESS

FR: ÉPAISSEUR MINIMALE / MAXIMALE DE LA PORTE SP: ESPESOR DE PUERTA MÍNIMO / MÁXIMO

min 10mm or 0.39" - max 60mm or 2.36"

"NOT TO BE USED ON EXTERIOR DOORS, DOING SO WILL VOID THE WARRANTY."

BUSTERANDPUNCH.COM/JP

L0115



DISCLAIMER: THIS PRODUCT IS NOT SUITABLE FOR COMMERCIAL USE. PLEASE CONSULT A PROFESSIONAL WHEN INTRODUCING AND INSTALLING THIS PRODUCT. BUSTER + PUNCH HAS INSTRUCTIONS ON HOW TO USE IT AND HOW TO INTRODUCE IT. WE DO NOT TAKE ANY RESPONSIBILITY. THIS PRODUCT IS NOT SUITABLE FOR DAMP AREAS.

## CONTENTS



## **DOOR PREPERATION**