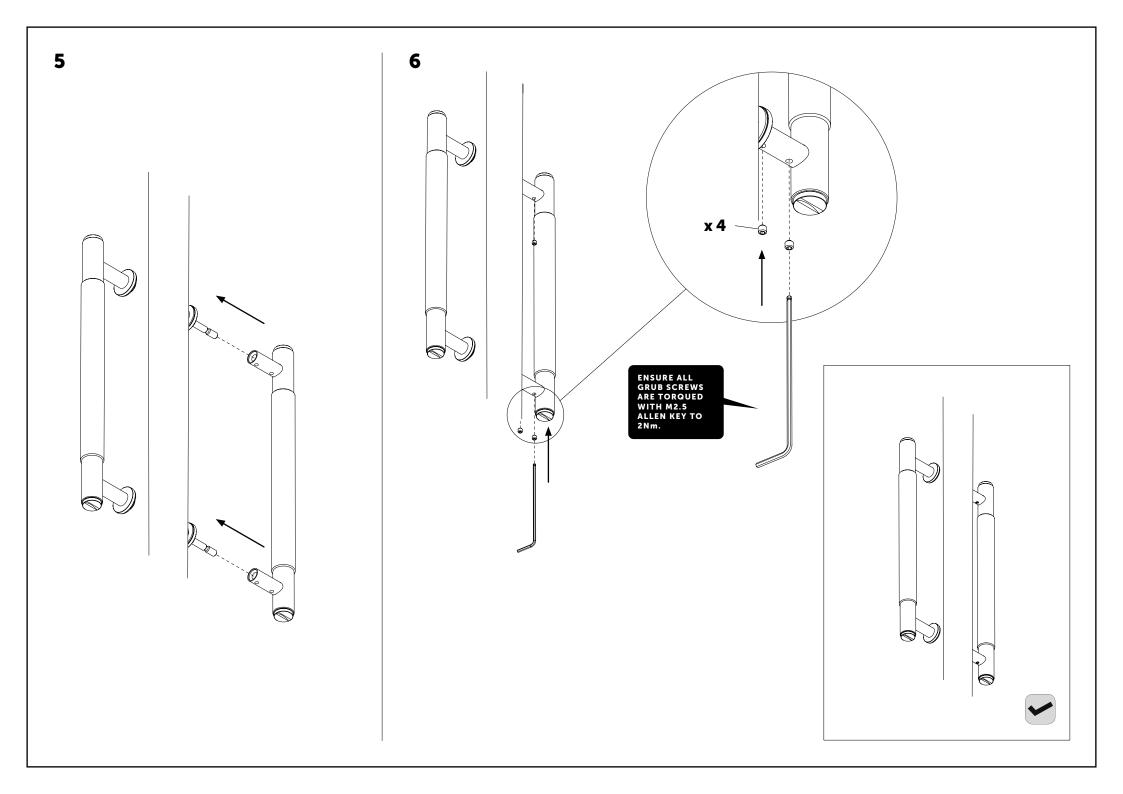

# PULL BAR / DOUBLE-SIDED CLOSET / DOUBLE-SIDED

#### **INSTRUCTION MANUAL**



# EN: MINIMUM/MAXIMUM DOOR THICKNESS

FR: ÉPAISSEUR MINIMALE / MAXIMALE DE LA PORTE SP: ESPESOR DE PUERTA MÍNIMO / MÁXIMO

min 10mm or 0.39" - max 60mm or 2.36"

"NOT TO BE USED ON EXTERIOR DOORS, DOING SO WILL VOID THE WARRANTY."

BUSTERANDPUNCH.COM/JP

L0115



DISCLAIMER: THIS PRODUCT IS NOT SUITABLE FOR COMMERCIAL USE. PLEASE CONSULT A PROFESSIONAL WHEN INTRODUCING AND INSTALLING THIS PRODUCT. BUSTER + PUNCH HAS INSTRUCTIONS ON HOW TO USE IT AND HOW TO INTRODUCE IT. WE DO NOT TAKE ANY RESPONSIBILITY. THIS PRODUCT IS NOT SUITABLE FOR DAMP AREAS.

## CONTENTS



## **DOOR PREPERATION**