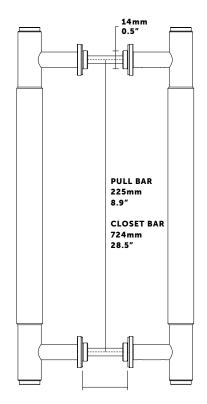

# PULL BAR / DOUBLE-SIDED CLOSET / DOUBLE-SIDED

#### **INSTRUCTION MANUAL**



# EN: MINIMUM/MAXIMUM DOOR THICKNESS

FR: ÉPAISSEUR MINIMALE / MAXIMALE DE LA PORTE SP: ESPESOR DE PUERTA MÍNIMO / MÁXIMO

min 10mm or 0.39" - max 60mm or 2.36"

"NOT TO BE USED ON EXTERIOR DOORS, DOING SO WILL VOID THE WARRANTY."

BUSTERANDPUNCH.COM/JP

L0115



DISCLAIMER: THIS PRODUCT IS NOT SUITABLE FOR COMMERCIAL USE. PLEASE CONSULT A PROFESSIONAL WHEN INTRODUCING AND INSTALLING THIS PRODUCT. BUSTER + PUNCH HAS INSTRUCTIONS ON HOW TO USE IT AND HOW TO INTRODUCE IT. WE DO NOT TAKE ANY RESPONSIBILITY. THIS PRODUCT IS NOT SUITABLE FOR DAMP AREAS.

## CONTENTS



## **DOOR PREPERATION**