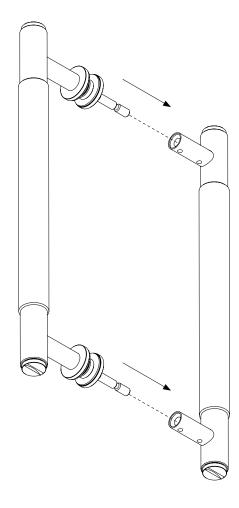

# PULL BAR / DOUBLE-SIDED CLOSET / DOUBLE-SIDED

#### **INSTRUCTION MANUAL**



# EN: MINIMUM/MAXIMUM DOOR THICKNESS

FR: ÉPAISSEUR MINIMALE / MAXIMALE DE LA PORTE SP: ESPESOR DE PUERTA MÍNIMO / MÁXIMO

min 10mm or 0.39" - max 60mm or 2.36"

"NOT TO BE USED ON EXTERIOR DOORS, DOING SO WILL VOID THE WARRANTY."

BUSTERANDPUNCH.COM/JP

L0115



DISCLAIMER: THIS PRODUCT IS NOT SUITABLE FOR COMMERCIAL USE. PLEASE CONSULT A PROFESSIONAL WHEN INTRODUCING AND INSTALLING THIS PRODUCT. BUSTER + PUNCH HAS INSTRUCTIONS ON HOW TO USE IT AND HOW TO INTRODUCE IT. WE DO NOT TAKE ANY RESPONSIBILITY. THIS PRODUCT IS NOT SUITABLE FOR DAMP AREAS.

## CONTENTS



## **DOOR PREPERATION**