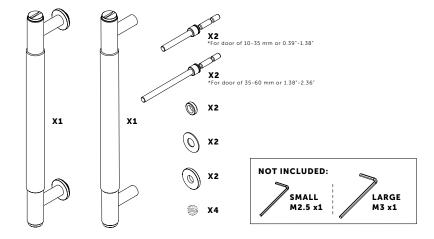

# PULL BAR / DOUBLE-SIDED CLOSET / DOUBLE-SIDED

#### **INSTRUCTION MANUAL**



# EN: MINIMUM/MAXIMUM DOOR THICKNESS

FR: ÉPAISSEUR MINIMALE / MAXIMALE DE LA PORTE SP: ESPESOR DE PUERTA MÍNIMO / MÁXIMO

min 10mm or 0.39" - max 60mm or 2.36"

"NOT TO BE USED ON EXTERIOR DOORS, DOING SO WILL VOID THE WARRANTY."

BUSTERANDPUNCH.COM/JP

L0115



DISCLAIMER: THIS PRODUCT IS NOT SUITABLE FOR COMMERCIAL USE. PLEASE CONSULT A PROFESSIONAL WHEN INTRODUCING AND INSTALLING THIS PRODUCT. BUSTER + PUNCH HAS INSTRUCTIONS ON HOW TO USE IT AND HOW TO INTRODUCE IT. WE DO NOT TAKE ANY RESPONSIBILITY. THIS PRODUCT IS NOT SUITABLE FOR DAMP AREAS.

## CONTENTS



## **DOOR PREPERATION**