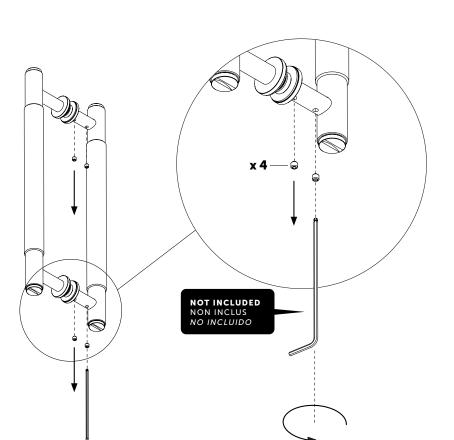

# PULL BAR / DOUBLE-SIDED CLOSET / DOUBLE-SIDED

#### **INSTRUCTION MANUAL**



# EN: MINIMUM/MAXIMUM DOOR THICKNESS

FR: ÉPAISSEUR MINIMALE / MAXIMALE DE LA PORTE SP: ESPESOR DE PUERTA MÍNIMO / MÁXIMO

min 10mm or 0.39" - max 60mm or 2.36"

"NOT TO BE USED ON EXTERIOR DOORS, DOING SO WILL VOID THE WARRANTY."

BUSTERANDPUNCH.COM/JP

L0115



DISCLAIMER: THIS PRODUCT IS NOT SUITABLE FOR COMMERCIAL USE. PLEASE CONSULT A PROFESSIONAL WHEN INTRODUCING AND INSTALLING THIS PRODUCT. BUSTER + PUNCH HAS INSTRUCTIONS ON HOW TO USE IT AND HOW TO INTRODUCE IT. WE DO NOT TAKE ANY RESPONSIBILITY. THIS PRODUCT IS NOT SUITABLE FOR DAMP AREAS.

## CONTENTS



## **DOOR PREPERATION**