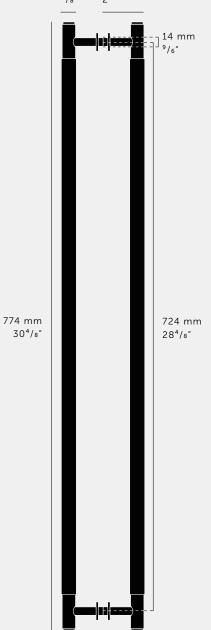

[ product.

# CLOSET BAR / DOUBLE SIDED / CROSS

[ knurl. CROSS. ]

[ process. **DIAMOND-CUT.** ]

[ range. HARDWARE. ]

A double-sided closet bar made from solid metal and featuring our signature, diamond-cut, cross knurl pattern. Comes complete with small solid metal discs.











[ type. HARDWARE. ]

[ info. MEASUREMENTS.]

20 mm 50 mm 6/8" 2"



### [ info. SPECIFICATIONS. ]

Fits doors of:

Min 10mm or 0.39"

Max 60mm or 2.36"

\*Recommended hole size 16MM.

Not suitable for fire doors.

#### [ info. FINISH & SKU NUMBERS. ]

| [finish.]     | [ UK. ]   | [ US. ]   |
|---------------|-----------|-----------|
| Steel         | RCB-07281 | NPB-07391 |
| Brass         | RCB-05282 | NPB-05392 |
| Smoked Bronze | RCB-09283 | NPB-09393 |
| Black         | RCB-02284 | NPB-02394 |

## [ info. CARE INSTRUCTIONS. ]

Wipe with damp cloth with no loose hairs, avoid using any chemicals. Please note all finishes are prone to aging.

#### [ info. INCLUDED. ]

## 2x Closet bars

- 2x Double-sided bolts (\*For door of 10-35 mm or 0.39"-1.38")
- 2x Double-sided bolts (\*For door of 35-60 mm or 1.38"-2.36")
- 2x Plastic door inserts
- 2x Silicone