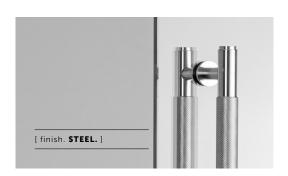

# CLOSET BAR / DOUBLE SIDED / CROSS

[ knurl. CROSS. ]

[ process. **DIAMOND-CUT.** ]

[ range. HARDWARE. ]

A double-sided closet bar made from solid metal and featuring our signature, diamond-cut, cross knurl pattern. Comes complete with small solid metal discs.

#### [ info. FINISH & SKU NUMBERS. ]

| [finish.]     | [ UK. ]   | [ US. ]   |
|---------------|-----------|-----------|
| Steel         | RCB-07281 | NPB-07391 |
| Brass         | RCB-05282 | NPB-05392 |
| Smoked Bronze | RCB-09283 | NPB-09393 |
| Black         | RCB-02284 | NPB-02394 |