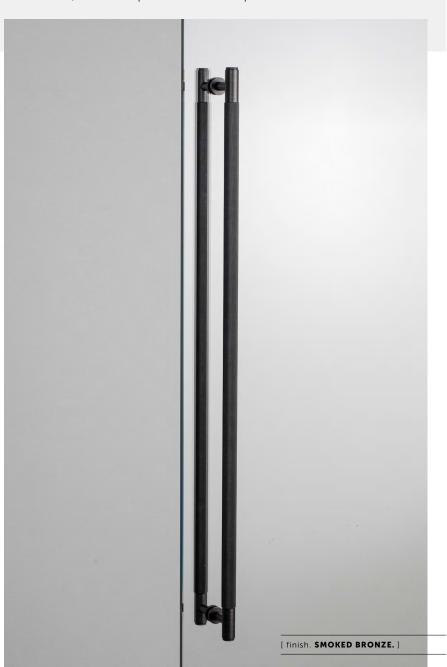

# CLOSET BAR / DOUBLE SIDED / CROSS

[ knurl. CROSS. ]

[ process. **DIAMOND-CUT.** ]

[ range. HARDWARE. ]

A double-sided closet bar made from solid metal and featuring our signature, diamond-cut, cross knurl pattern. Comes complete with small solid metal discs.

#### [ info. FINISH & SKU NUMBERS. ]

| [finish.]     | [ UK. ]   | [ US. ]   |
|---------------|-----------|-----------|
| Steel         | RCB-07281 | NPB-07391 |
| Brass         | RCB-05282 | NPB-05392 |
| Smoked Bronze | RCB-09283 | NPB-09393 |
| Black         | RCB-02284 | NPB-02394 |