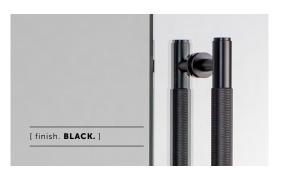

# CLOSET BAR / DOUBLE SIDED / CROSS

[ knurl. CROSS. ]

[ process. **DIAMOND-CUT.** ]

[ range. HARDWARE. ]

A double-sided closet bar made from solid metal and featuring our signature, diamond-cut, cross knurl pattern. Comes complete with small solid metal discs.

#### [ info. FINISH & SKU NUMBERS. ]

| [finish.]     | [ UK. ]   | [ US. ]   |
|---------------|-----------|-----------|
| Steel         | RCB-07281 | NPB-07391 |
| Brass         | RCB-05282 | NPB-05392 |
| Smoked Bronze | RCB-09283 | NPB-09393 |
| Black         | RCB-02284 | NPB-02394 |