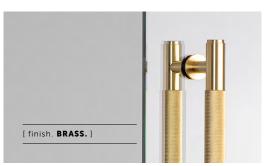

# CLOSET BAR / DOUBLE SIDED / CROSS

[ knurl. CROSS. ]

[ process. **DIAMOND-CUT.** ]

[ range. HARDWARE. ]

A double-sided closet bar made from solid metal and featuring our signature, diamond-cut, cross knurl pattern. Comes complete with small solid metal discs.

#### [ info. FINISH & SKU NUMBERS. ]

| [finish.]     | [ UK. ]   | [ US. ]   |
|---------------|-----------|-----------|
| Steel         | RCB-07281 | NPB-07391 |
| Brass         | RCB-05282 | NPB-05392 |
| Smoked Bronze | RCB-09283 | NPB-09393 |
| Black         | RCB-02284 | NPB-02394 |