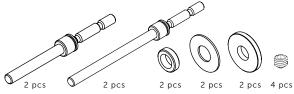

#### [ info. INCLUDED. ]

## 2x Closet bars

- 2x Double-sided bolts (\*For door of 10-35 mm or 0.39"-1.38")
- 2x Double-sided bolts (\*For door of 35-60 mm or 1.38"-2.36")
- 2x Plastic door inserts
- 2x Silicone washers
- 2x Cosmetic discs
- 4x Grub screws